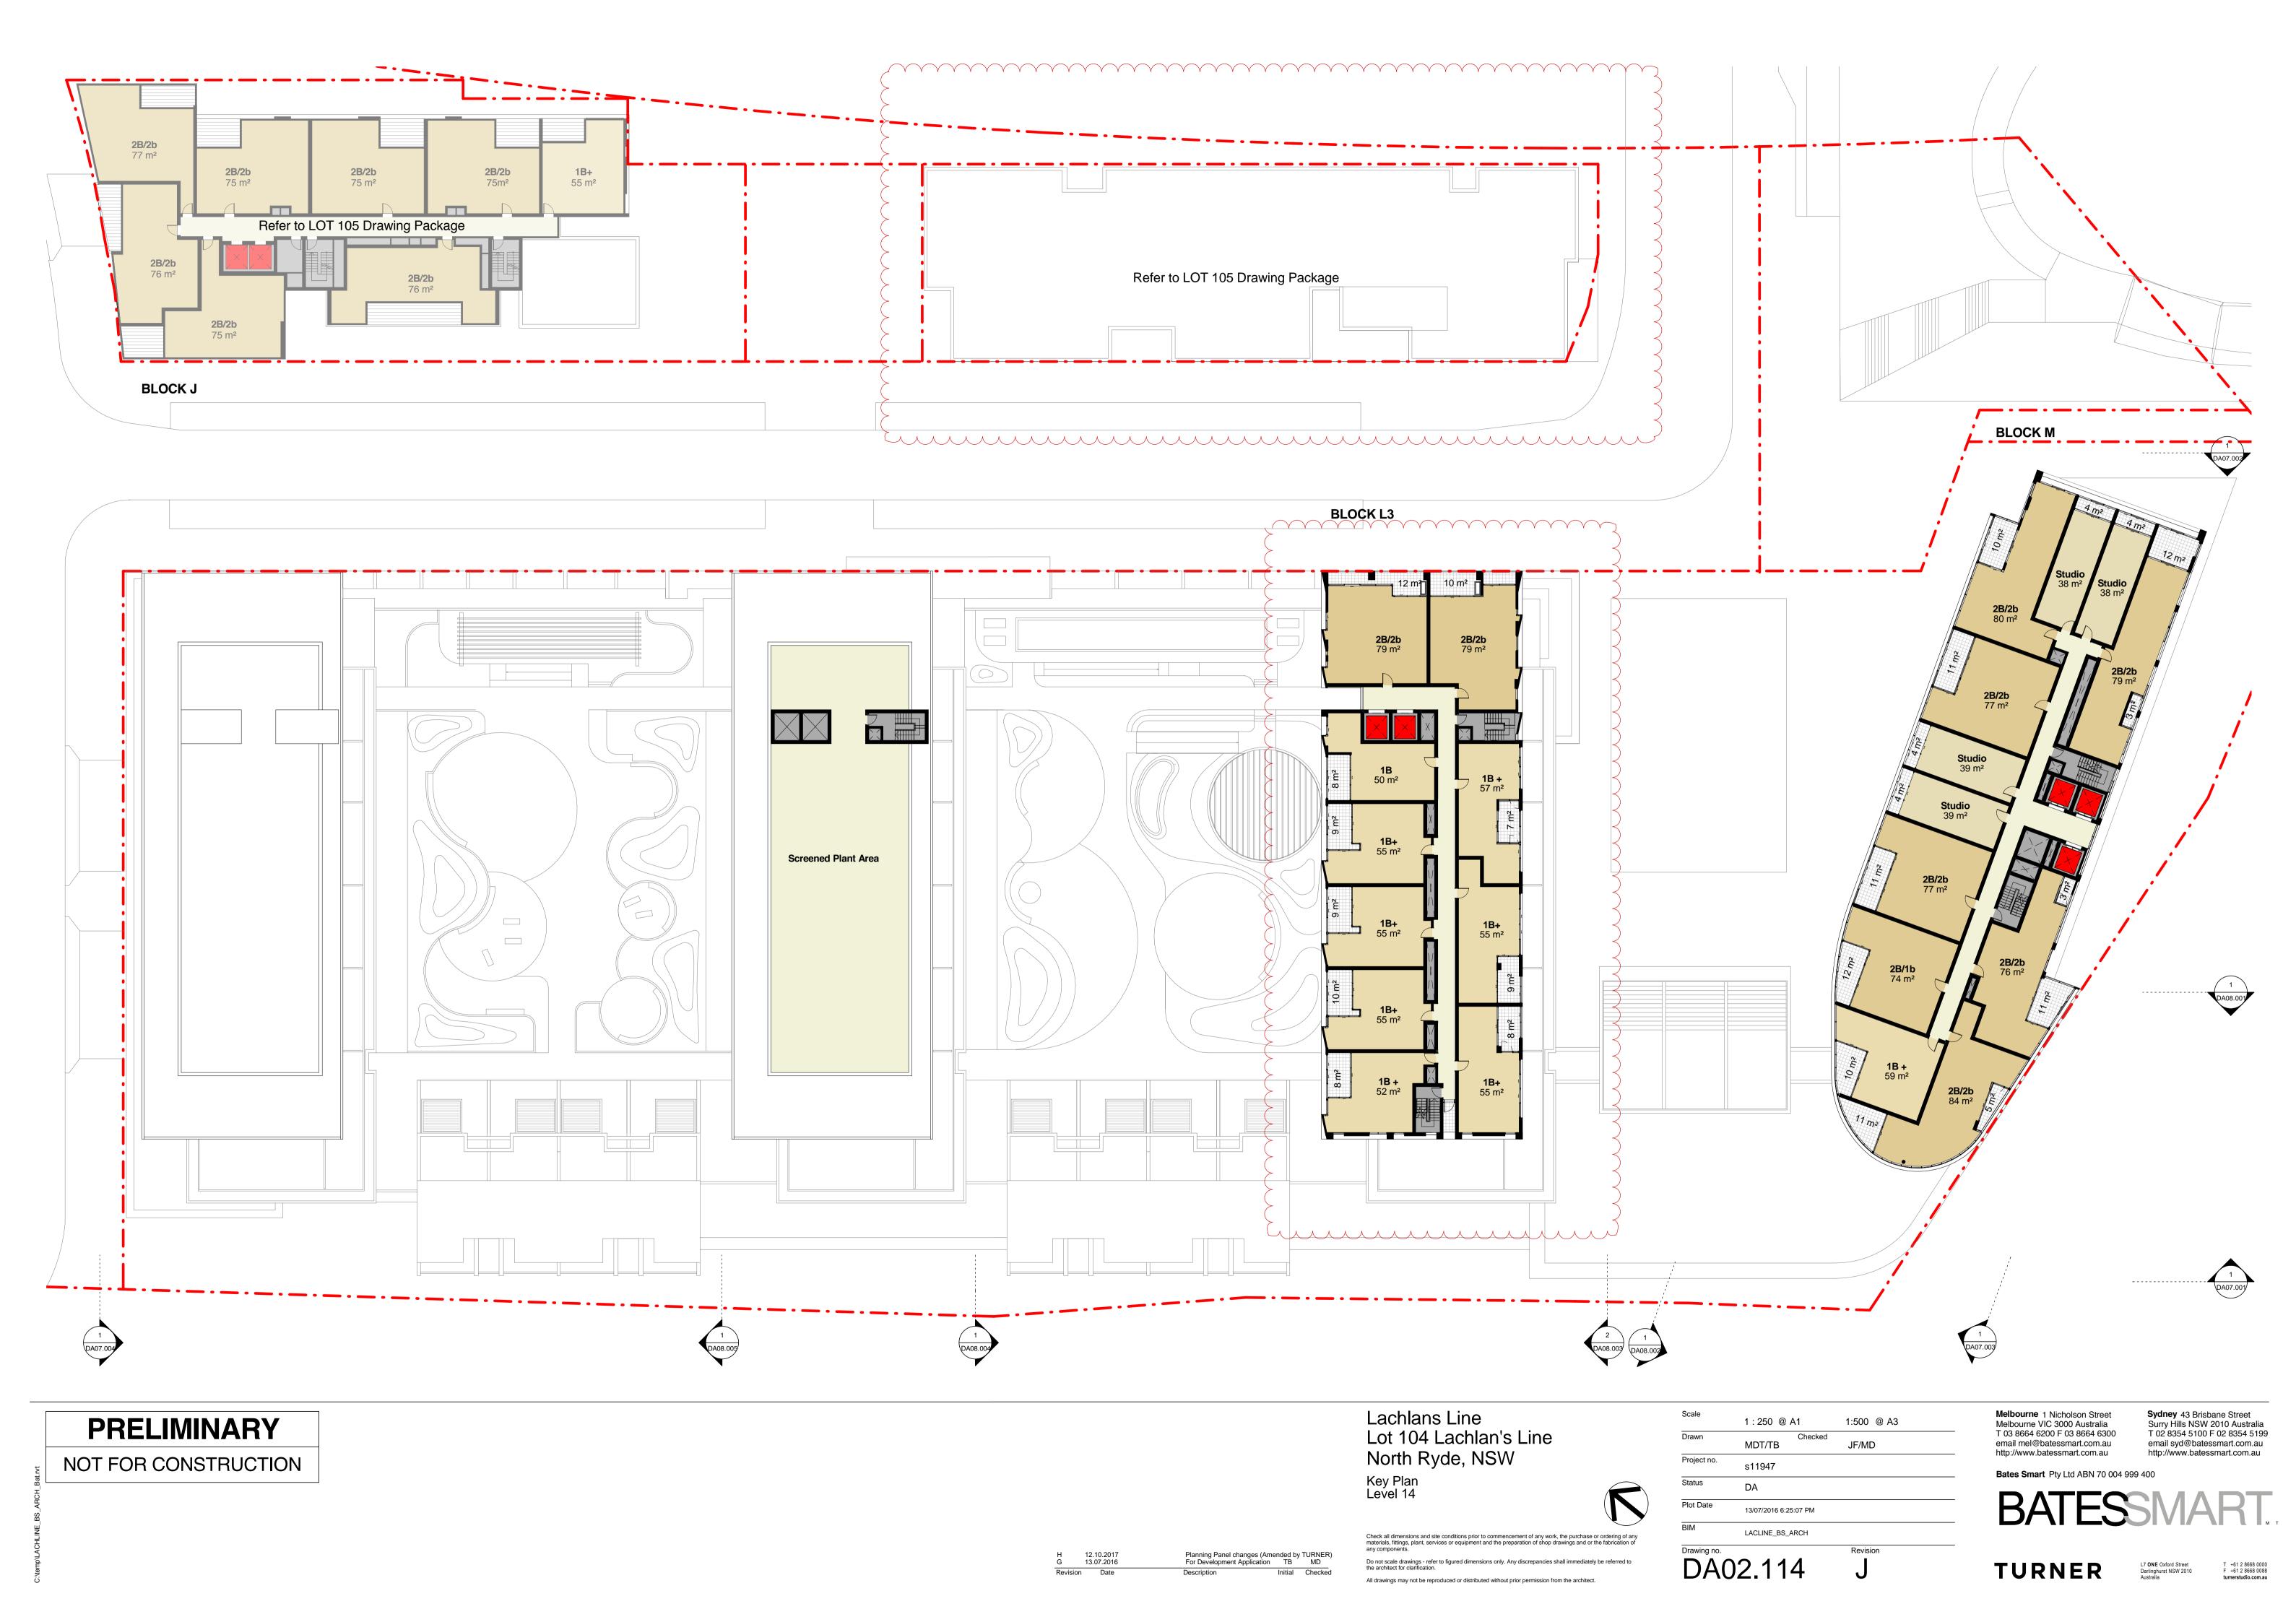

Lachlans Line Lot 104 Lachlan's Line North Ryde, NSW General Arrangement Plan
Building L3 - Levels 12-15

Check all dimensions and site conditions prior to commencement of any work, the purchase or ordering of any materials, fittings, plant, services or equipment and the preparation of shop drawings and or the fabrication of Do not scale drawings - refer to figured dimensions only. Any discrepancies shall immediately be referred to the architect for clarification.