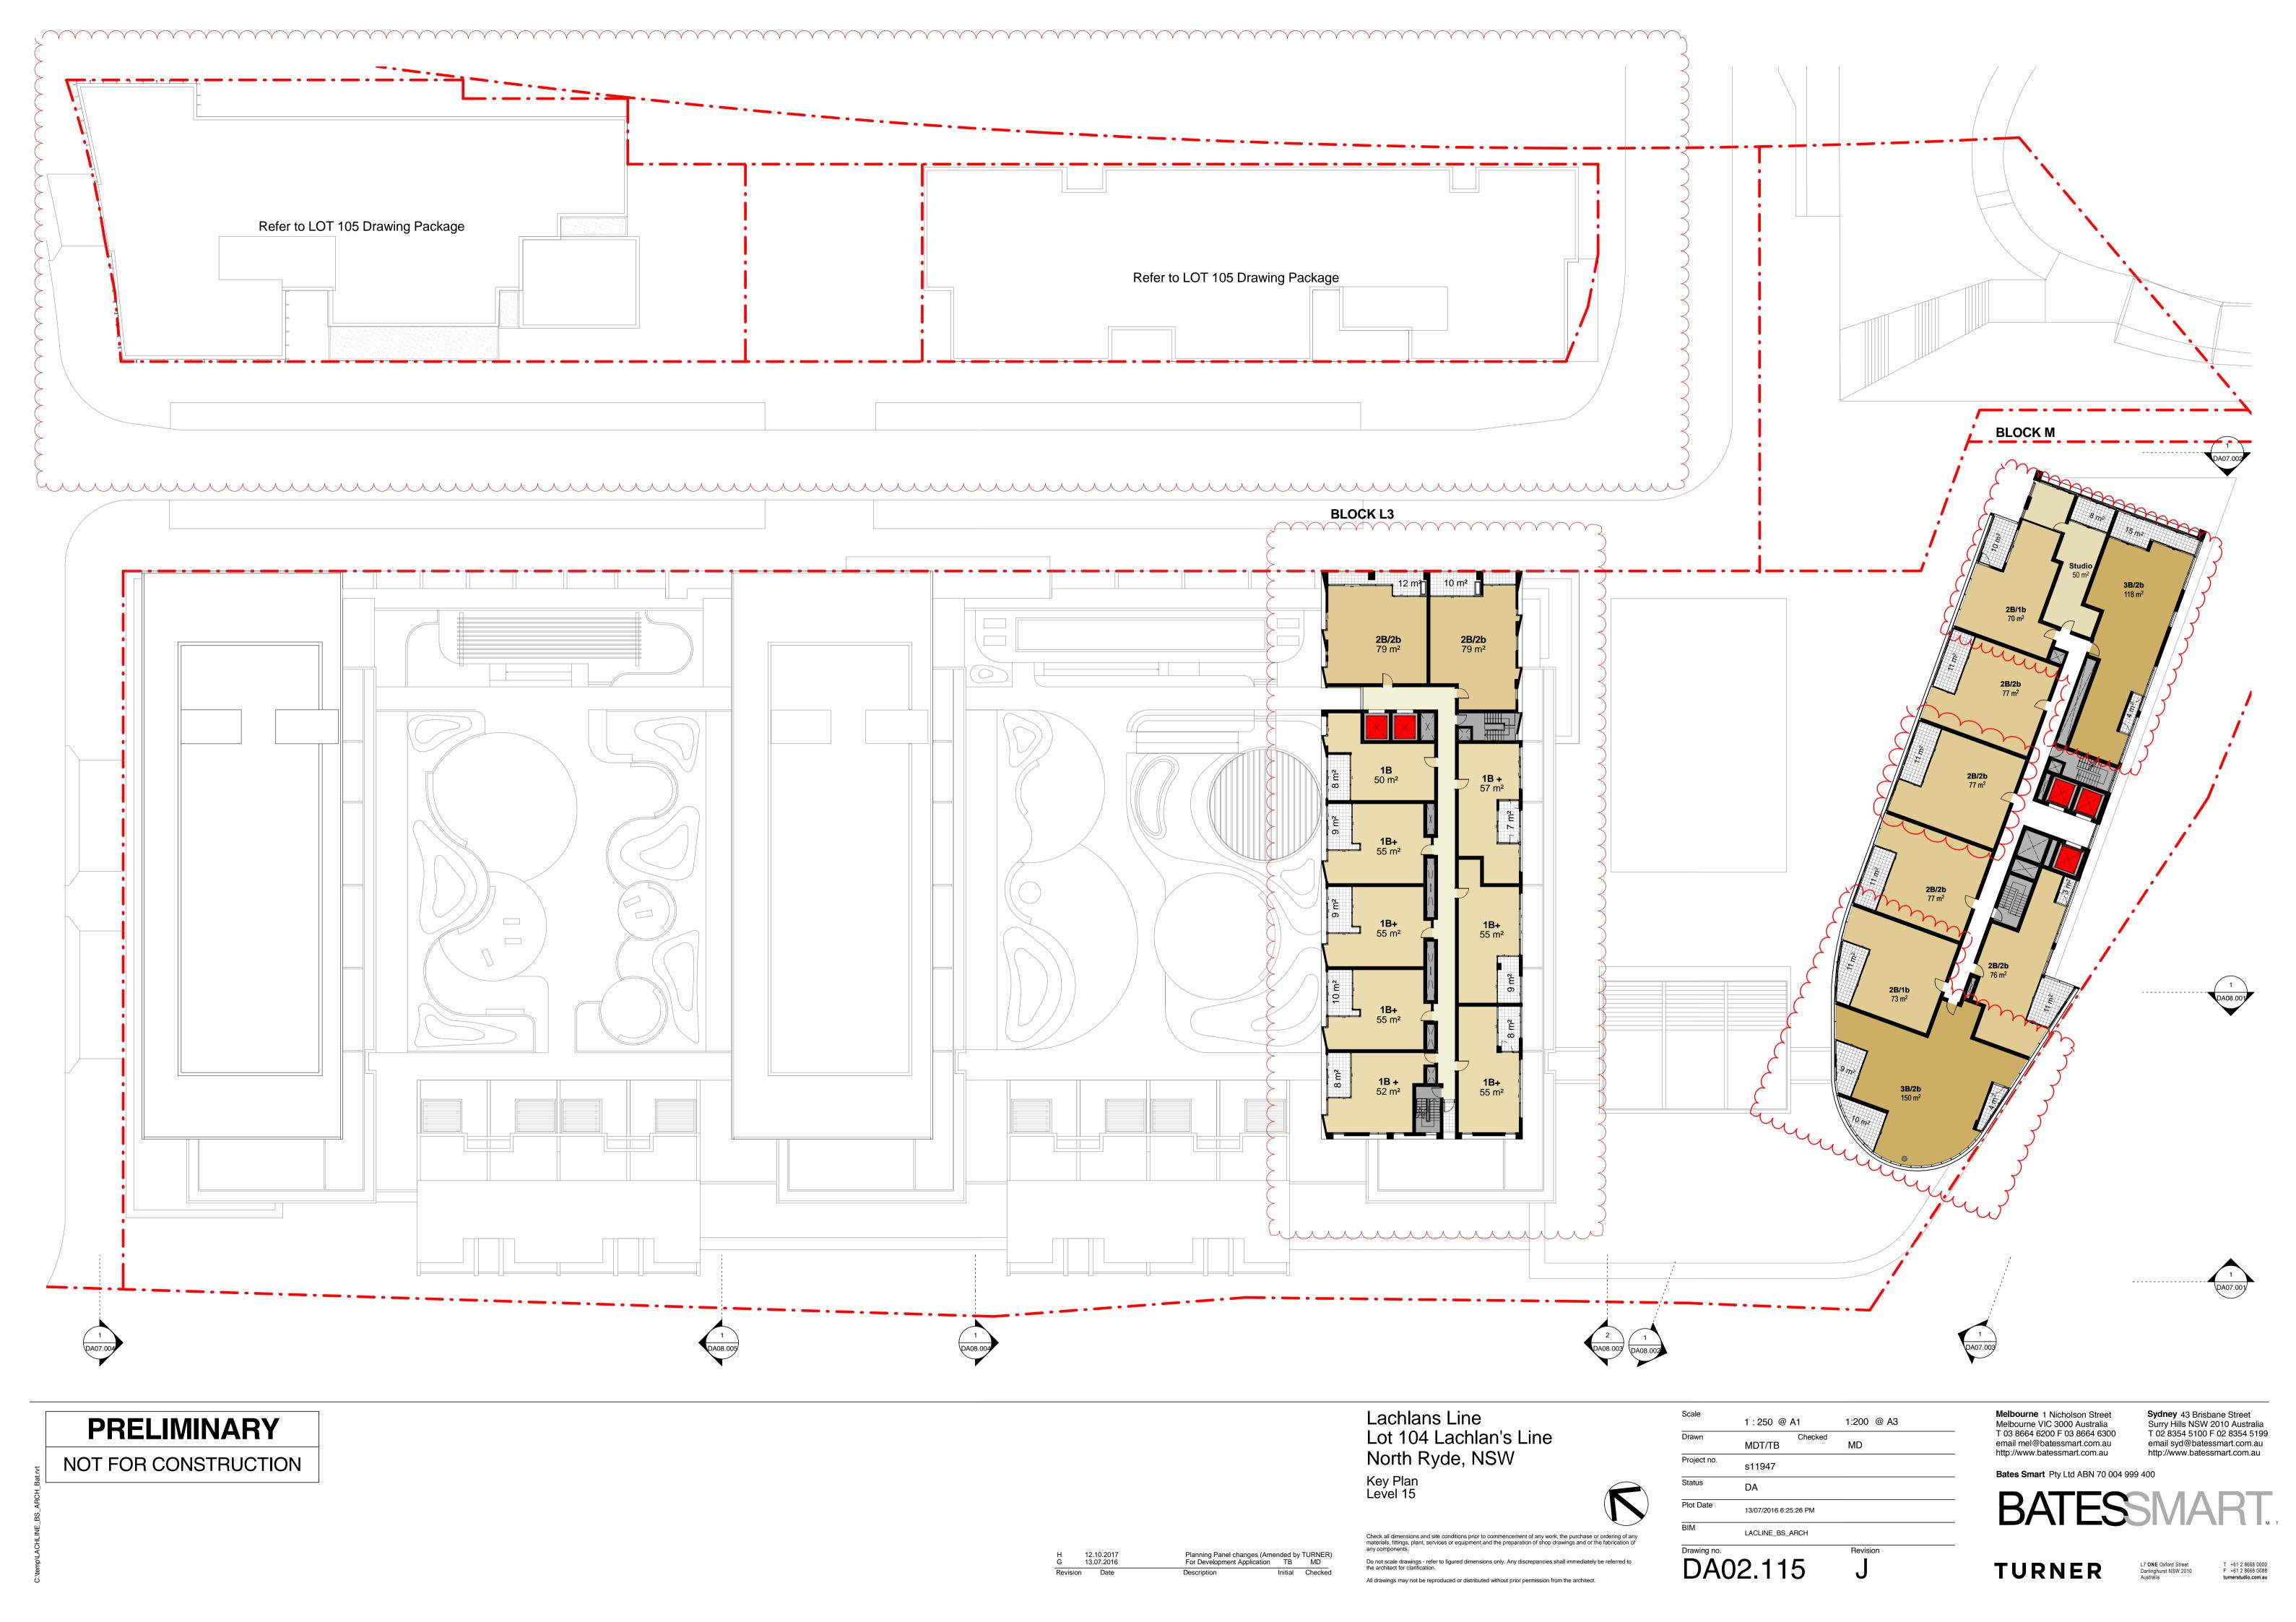

Lachlans Line Lot 104 Lachlan's Line North Ryde, NSW General Arrangement Plan
Building L3 - Levels 12-15

Check all dimensions and site conditions prior to commencement of any work, the purchase or ordering of any materials, fittings, plant, services or equipment and the preparation of shop drawings and or the fabrication of Do not scale drawings - refer to figured dimensions only. Any discrepancies shall immediately be referred to the architect for clarification.