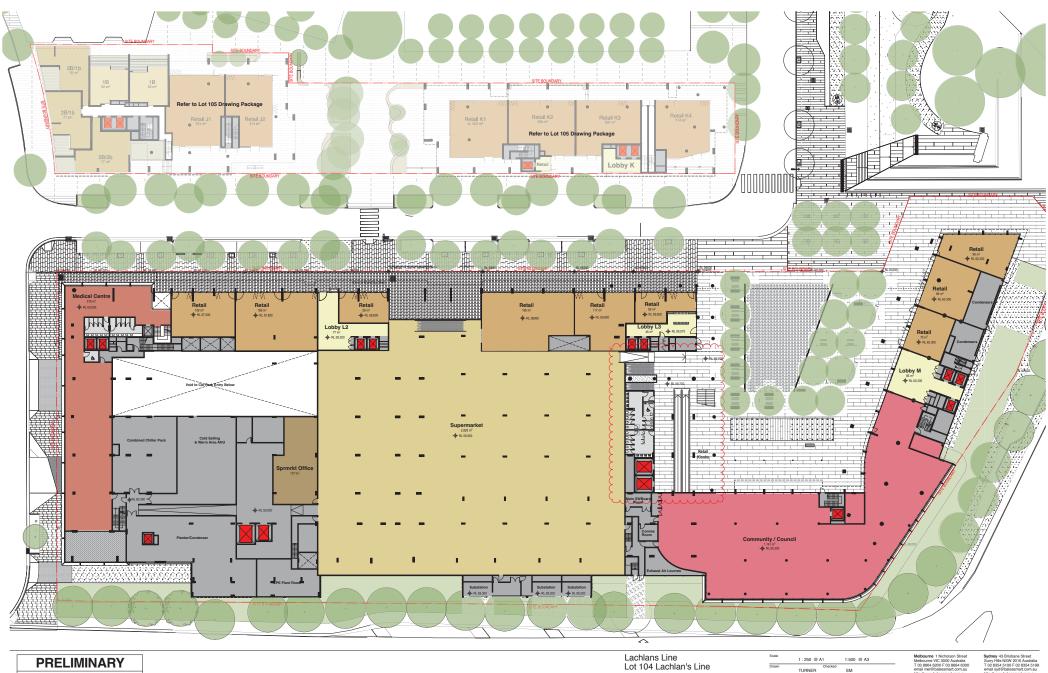

Attachment E -Lot 104 - Amended Architectural Drawings

NOT FOR CONSTRUCTION

North Ryde, NSW Key Plan Ground Level

| Scale       | 1:250 @ A1        | 1:500 @ A3 |
|-------------|-------------------|------------|
| Drawn       | Checked<br>TURNER | SM         |
| Project no. | s11947            |            |
| Status      | DA                |            |
| Plot Date   | 16.08.2017        |            |
| BIM         | LACLINE_BS_ARCH   |            |