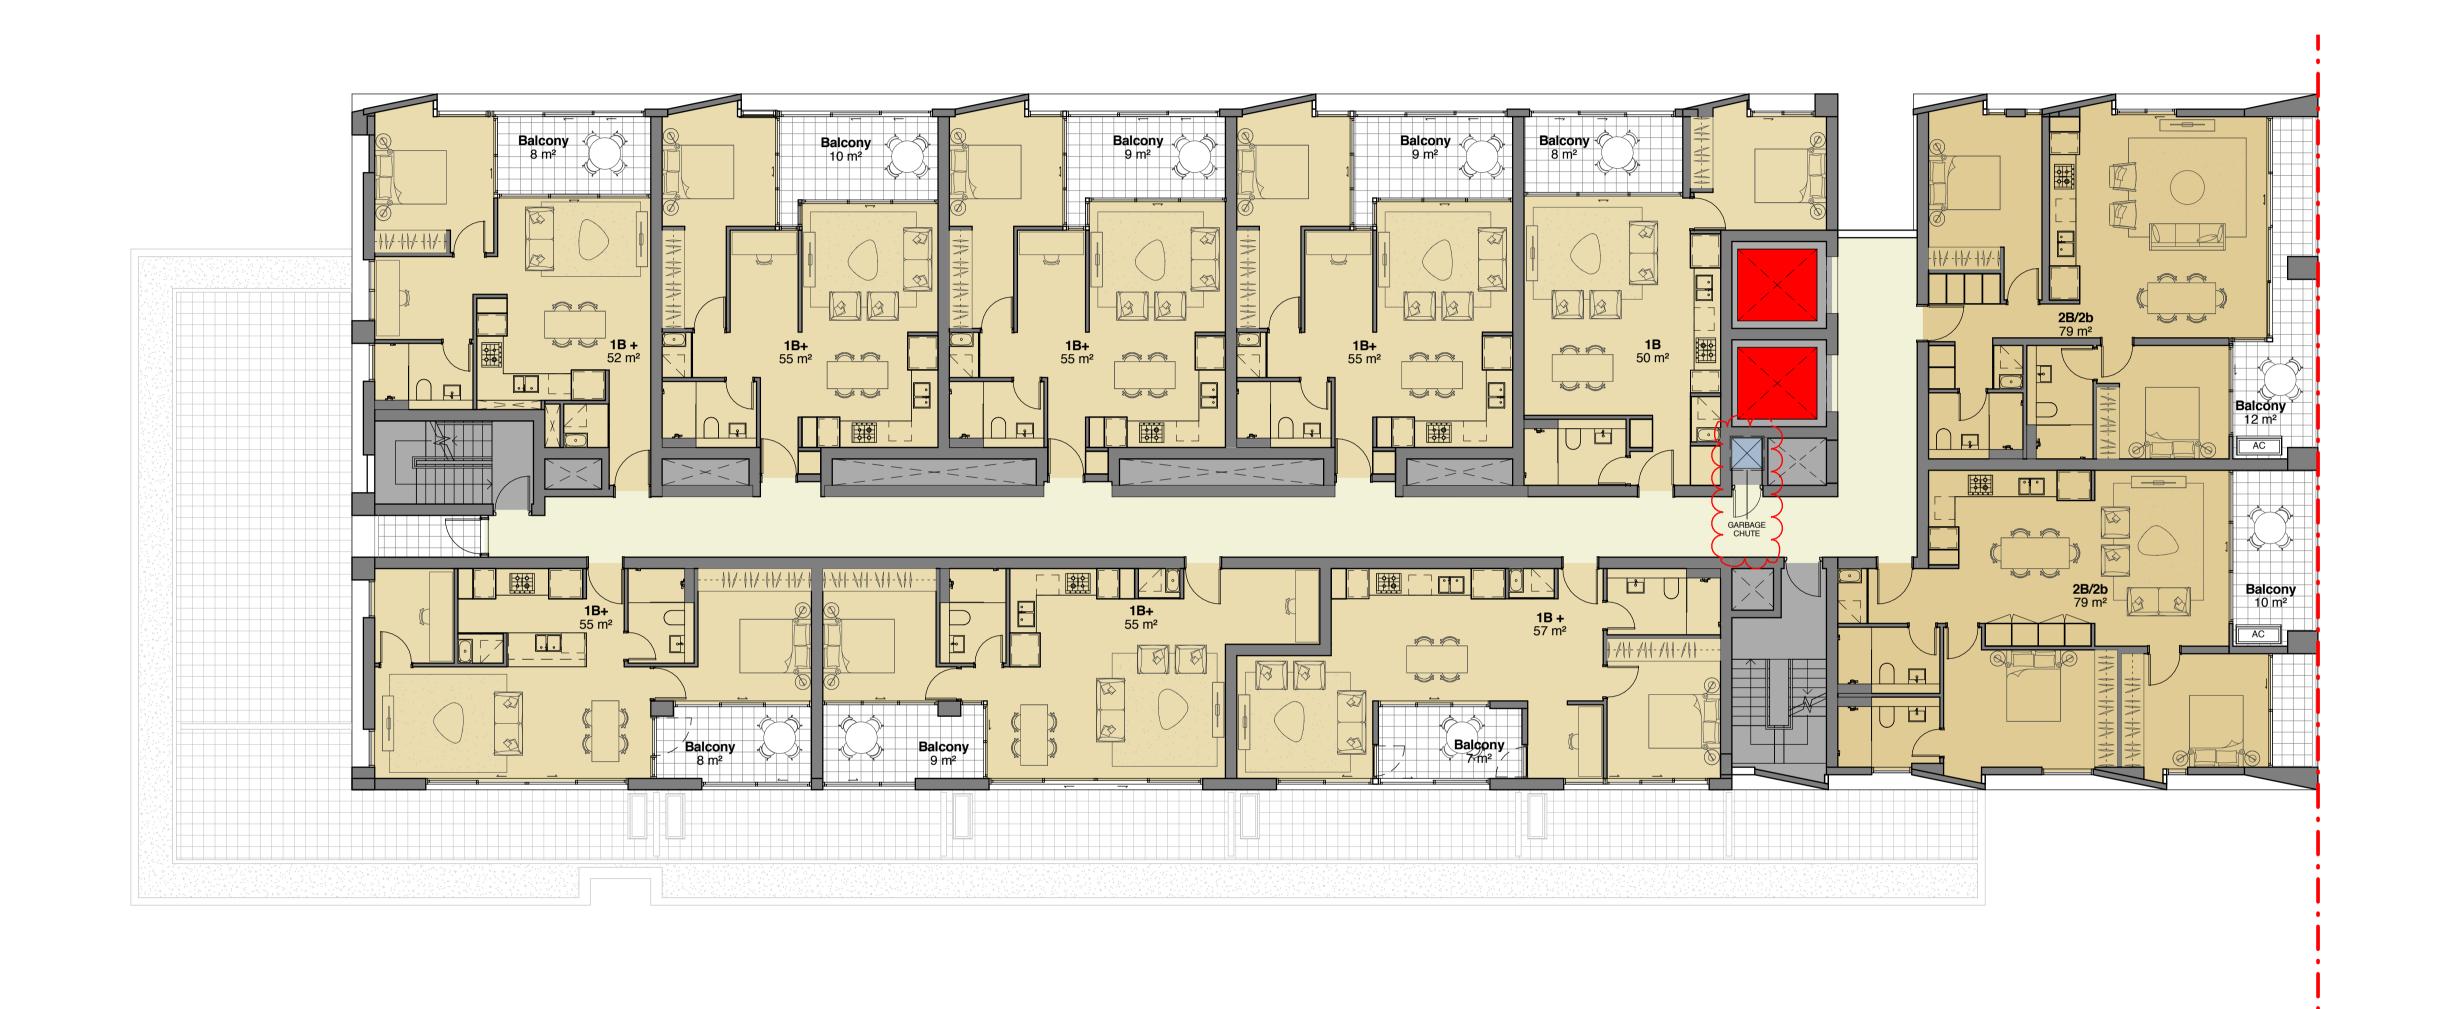

Lachlans Line Lot 104 Lachlan's Line North Ryde, NSW General Arrangement Plan
Building L3 - Levels 12-15

Check all dimensions and site conditions prior to commencement of any work, the purchase or ordering of any materials, fittings, plant, services or equipment and the preparation of shop drawings and or the fabrication of Do not scale drawings - refer to figured dimensions only. Any discrepancies shall immediately be referred to the architect for clarification.

All drawings may not be reproduced or distributed without prior permission from the architect.

| DA03.312    |                       | J          |  |
|-------------|-----------------------|------------|--|
| Drawing no. |                       | Revision   |  |
| BIM         | LACLINE_BS_ARCH       |            |  |
| Plot Date   | 14/07/2016 2:51:25 PM |            |  |
| Status      | DA                    |            |  |
| Project no. | s11947                |            |  |
| Drawn       | Checked TB/TG         | MD         |  |
| Scale       | 1 : 100 @ A1          | 1:200 @ A3 |  |