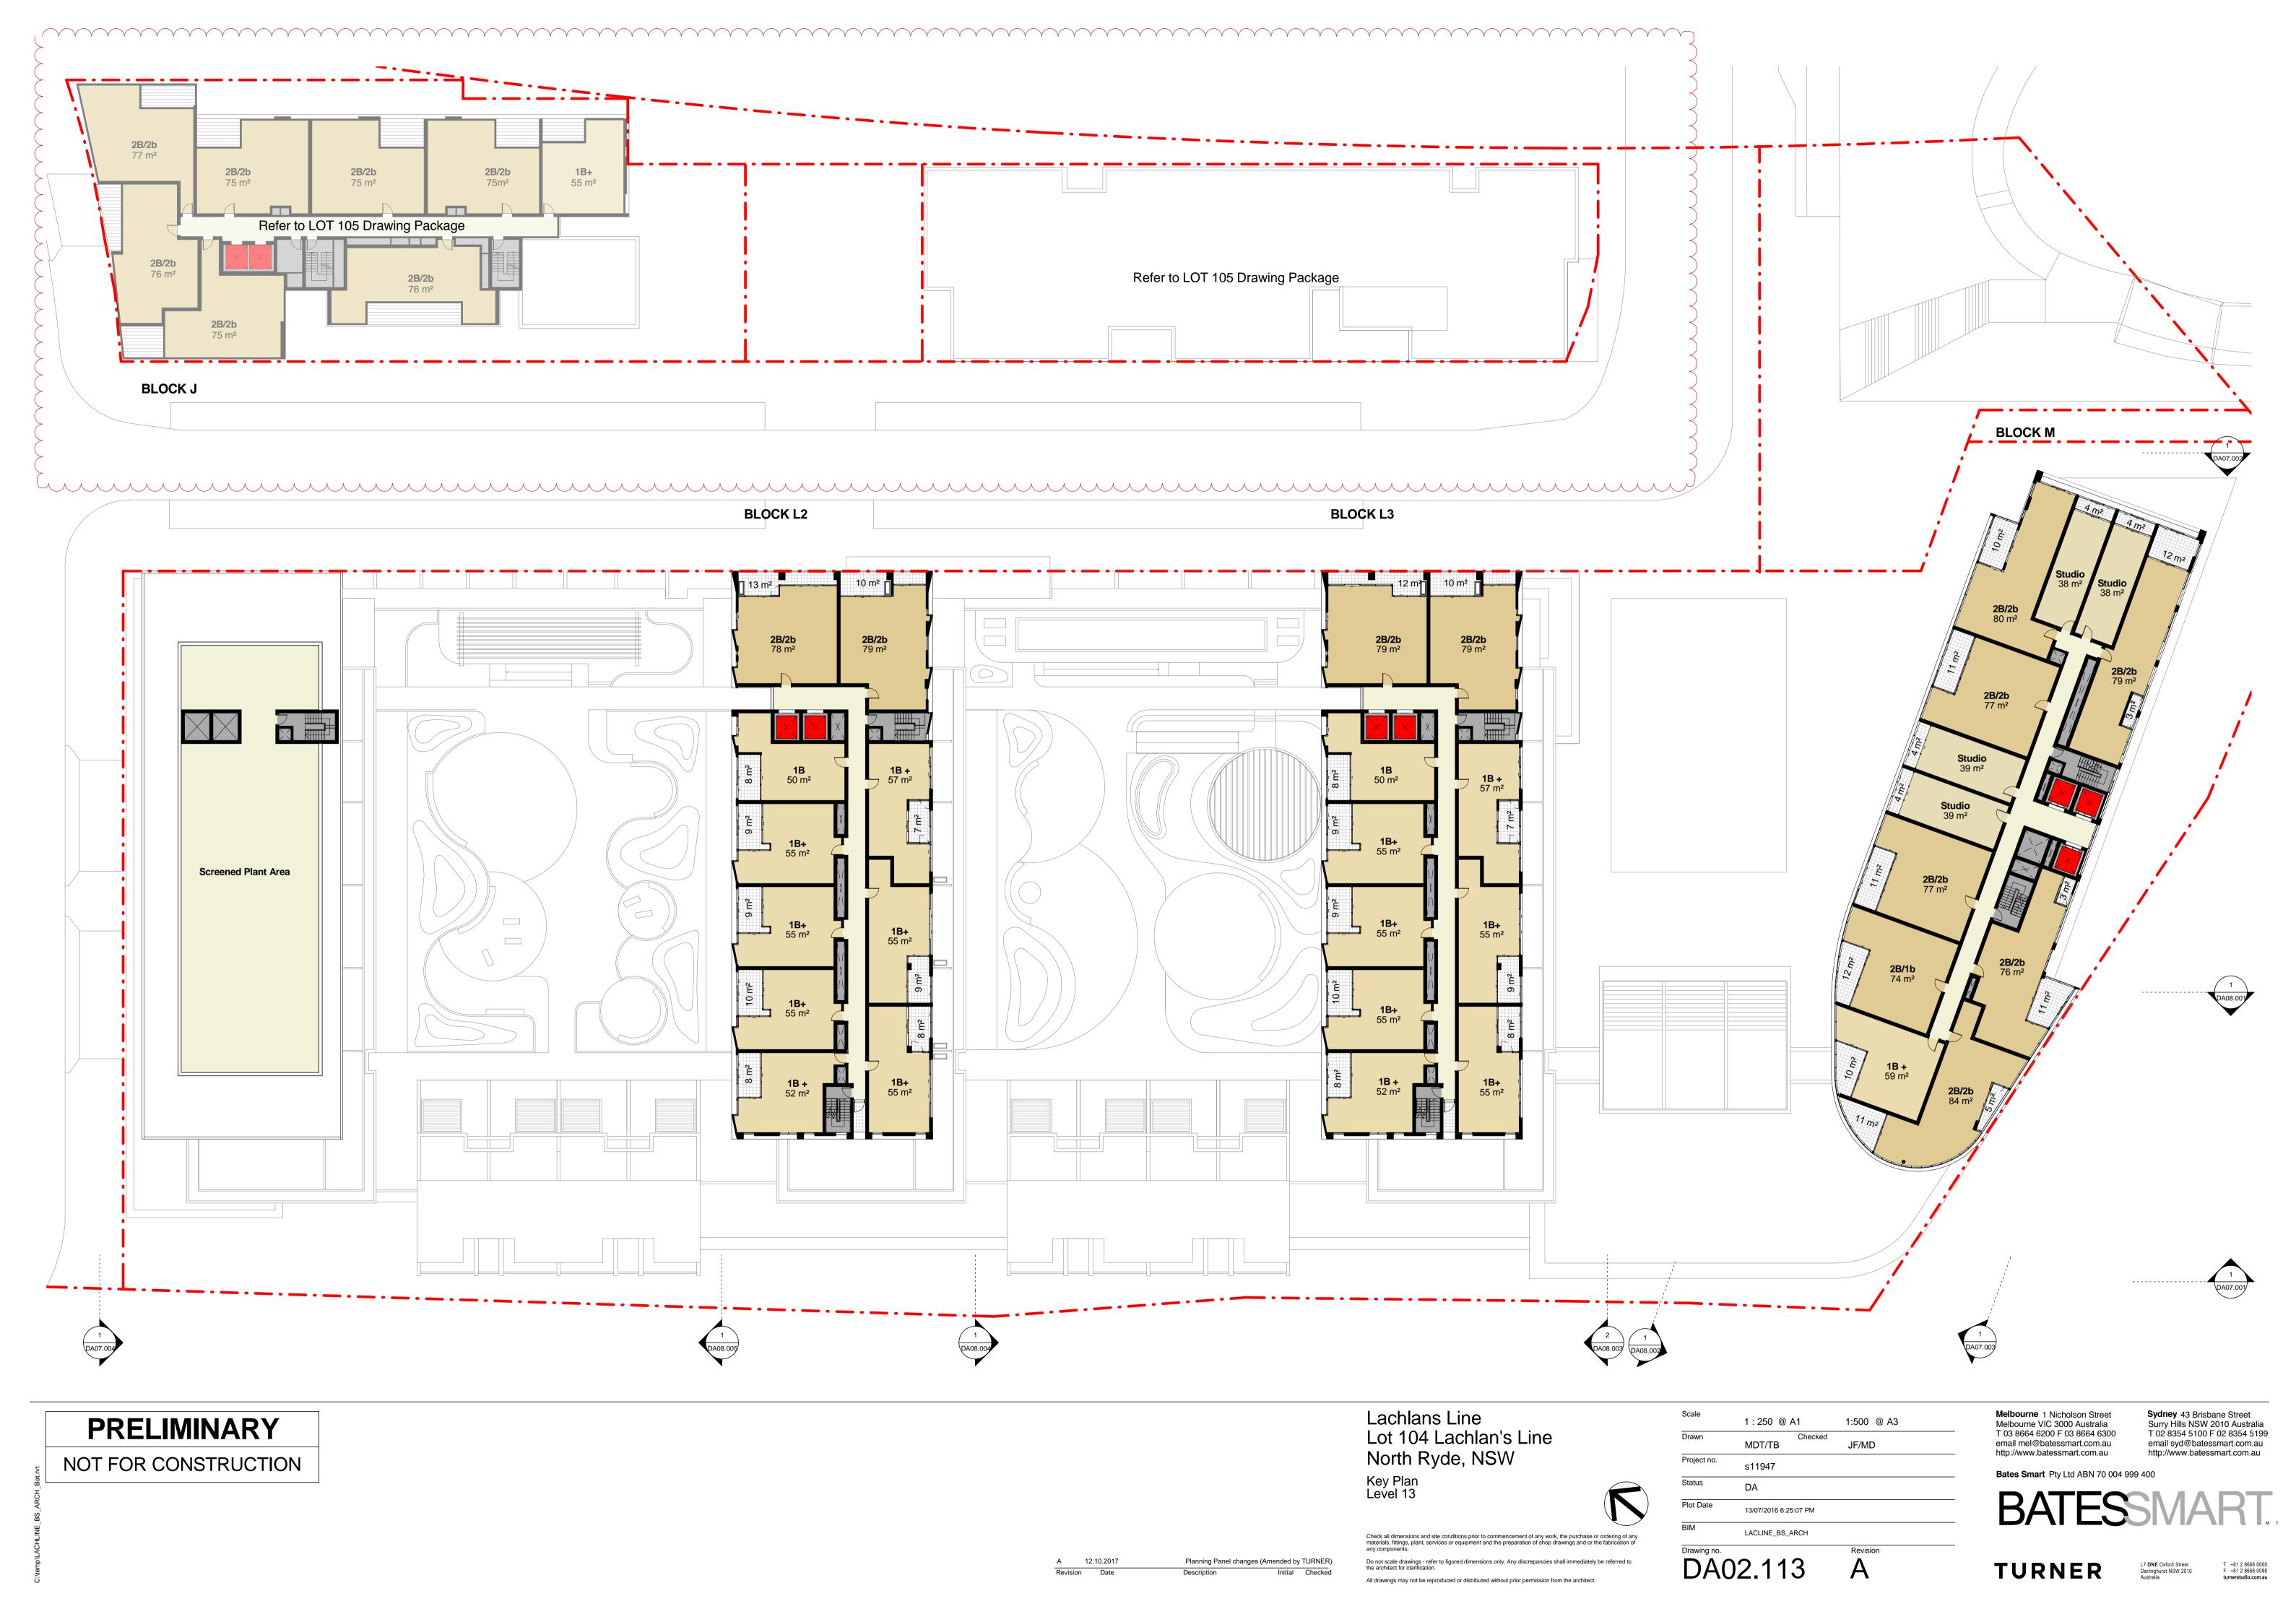

**Bates Smart** Pty Ltd ABN 70 004 999 400

BATESSMART

**TURNER** 

12.10.2017 13.07.2016

Planning Panel changes (Amended by TURNER) For Development Application TB MD

Lachlans Line Lot 104 Lachlan's Line North Ryde, NSW General Arrangement Plan
Building L3 - Level 16 (Plant)

Check all dimensions and site conditions prior to commencement of any work, the purchase or ordering of any materials, fittings, plant, services or equipment and the preparation of shop drawings and or the fabrication of

Drawing no. Revision H Do not scale drawings - refer to figured dimensions only. Any discrepancies shall immediately be referred to the architect for clarification. All drawings may not be reproduced or distributed without prior permission from the architect.