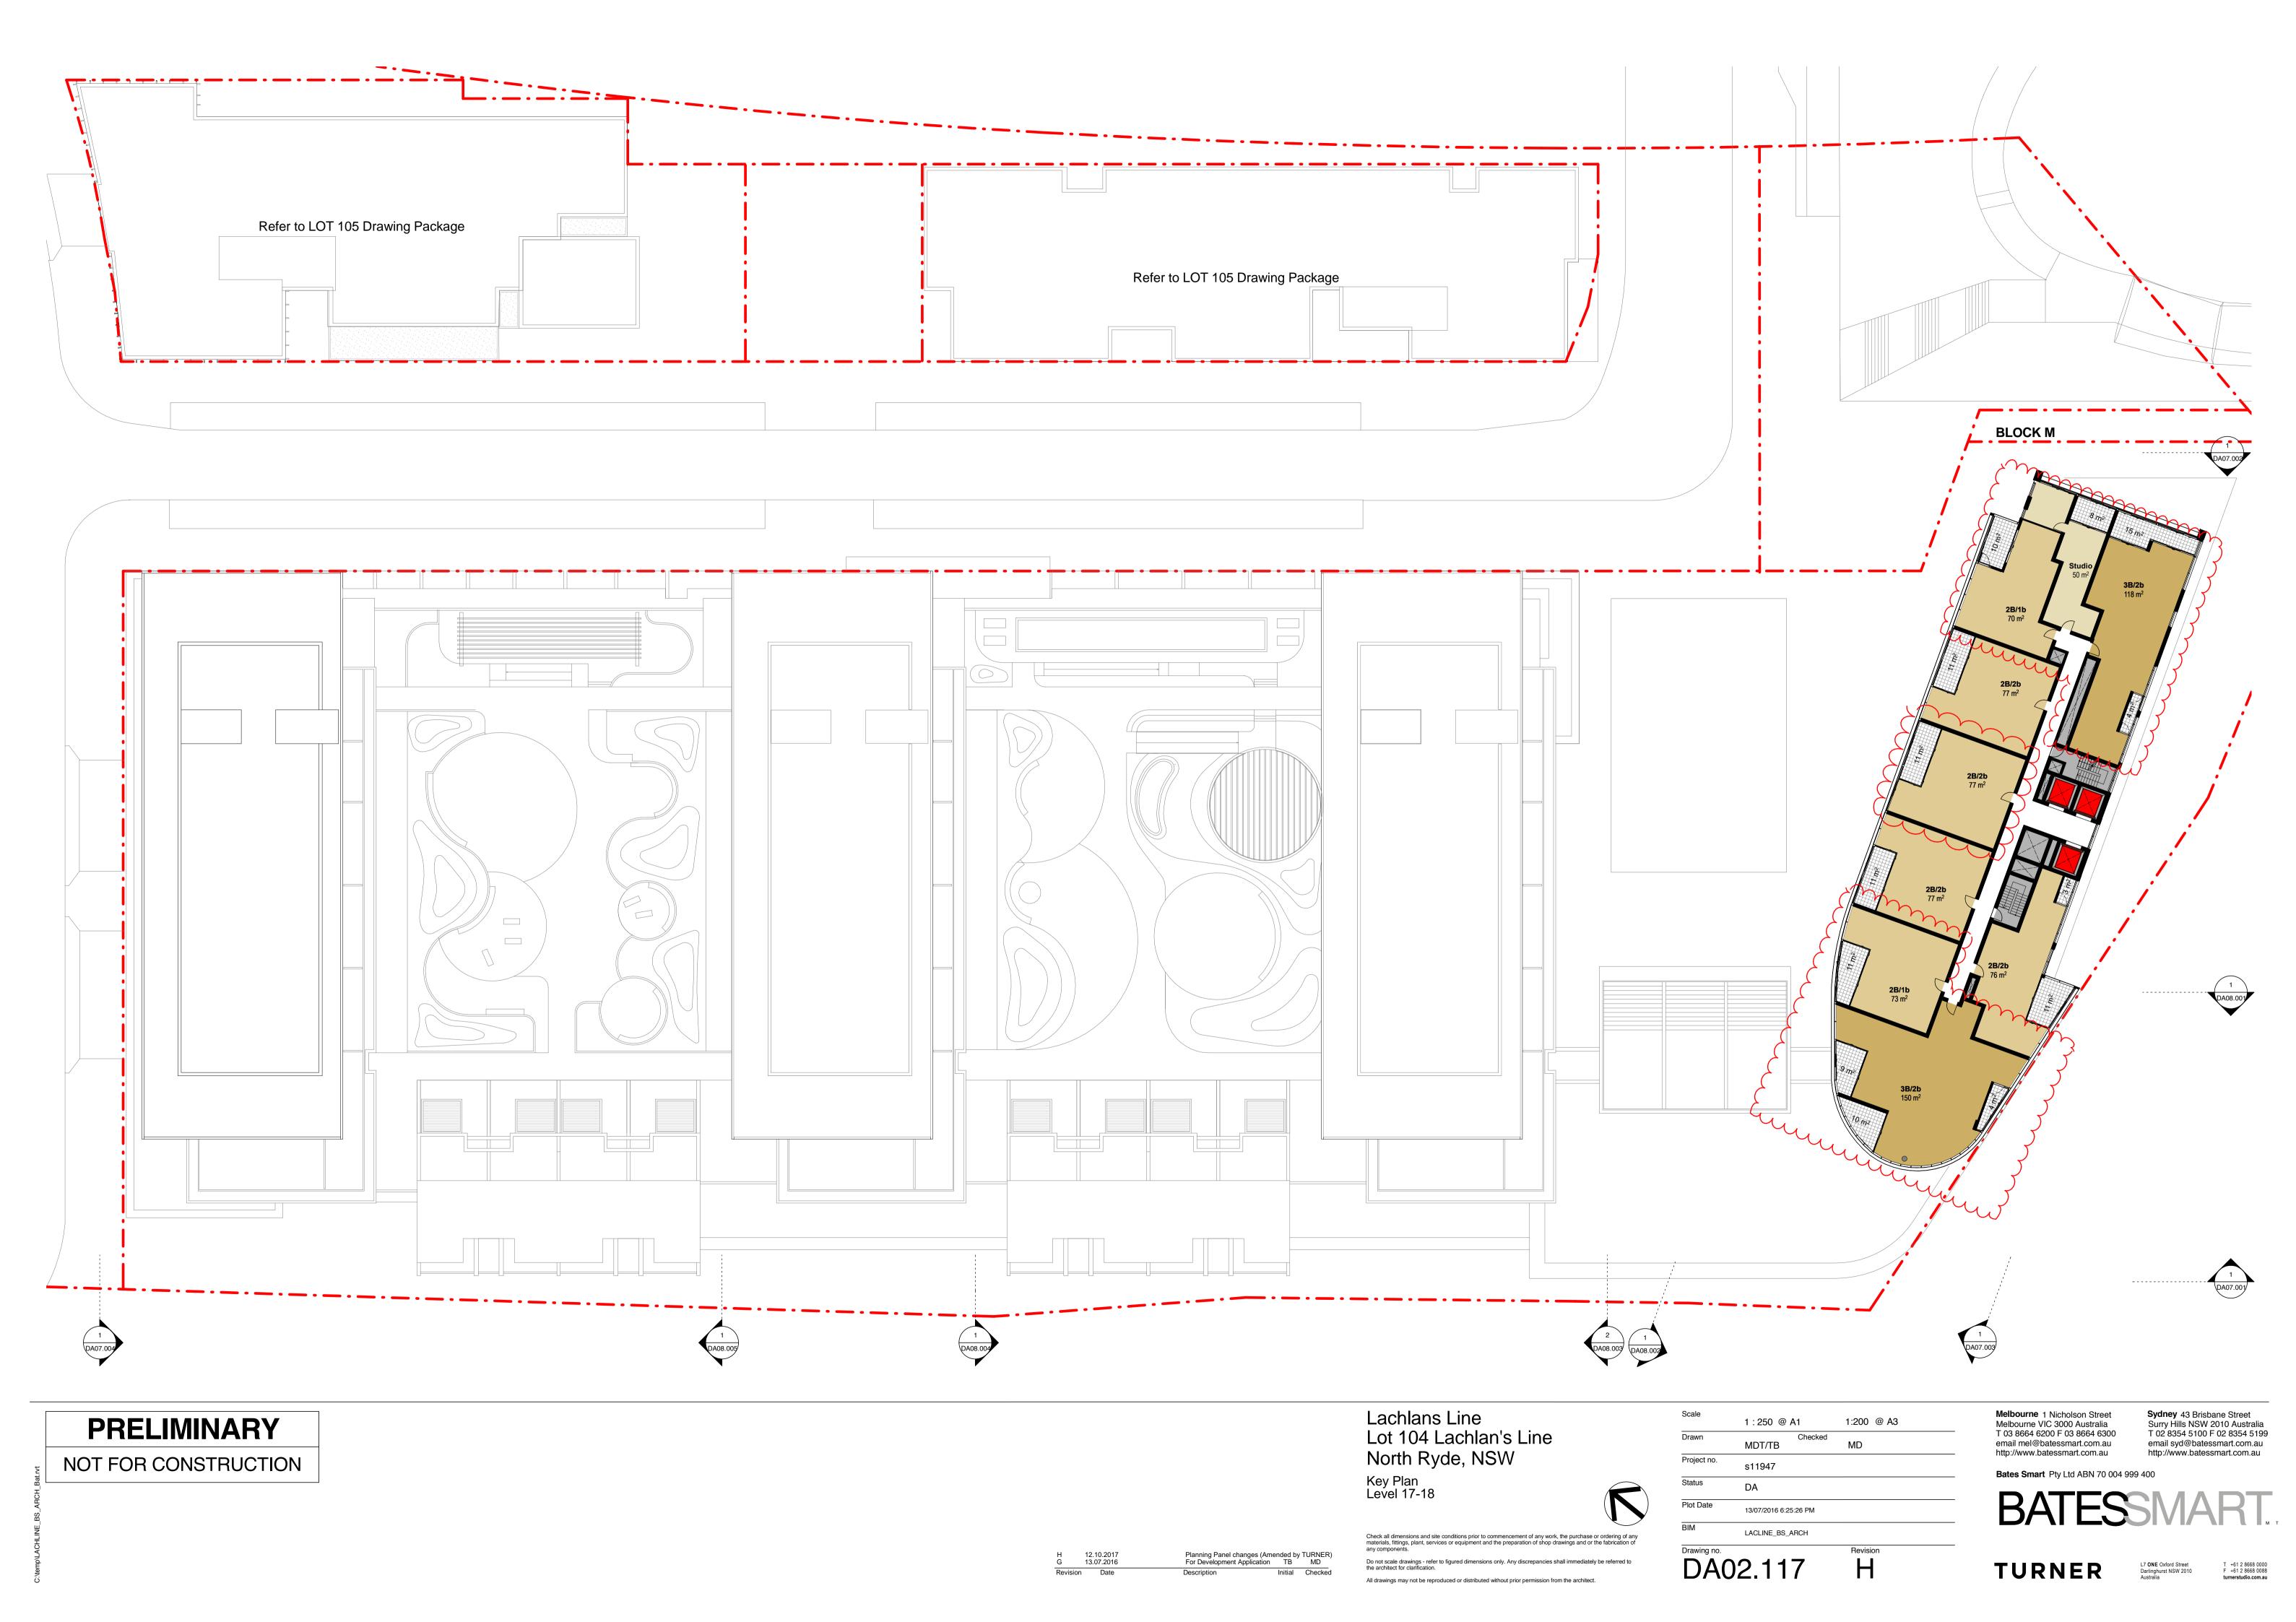

Attachment E -Lot 104 - Amended Architectural Drawings





NOT FOR CONSTRUCTION



North Ryde, NSW Key Plan Ground Level

| Scale       | 1:250 @ A1        | 1:500 @ A3 |
|-------------|-------------------|------------|
| Drawn       | Checked<br>TURNER | SM         |
| Project no. | s11947            |            |
| Status      | DA                |            |
| Plot Date   | 16.08.2017        |            |
| BIM         | LACLINE_BS_ARCH   |            |

DA02.100

TURNER 1.7 GAE Culturd Street T + 40 2 8668 0000 F + 40 2 8668 0000 Austria MSW 2010 E + 40 2 8668 0000 Instrument MSW 2010 In



















12.10.2017 16.12.2016

Planning Panel changes (Amended by TURNER) Response to Council (Updated by TURNER)





Lachlans Line Lot 104 Lachlan's Line North Ryde, NSW General Arrangement Plan
Building L3 - Levels 12-15

Check all dimensions and site conditions prior to commencement of any work, the purchase or ordering of any materials, fittings, plant, services or equipment and the preparation of shop drawings and or the fabrication of Do not scale drawings - refer to figured dimensions only. Any discrepancies shall immediately be referred to the architect for clarification.

All drawings may not be reproduced or distributed without prior permission from the architect.

| DA03.312    |                       | J          |  |
|-------------|-----------------------|------------|--|
| D