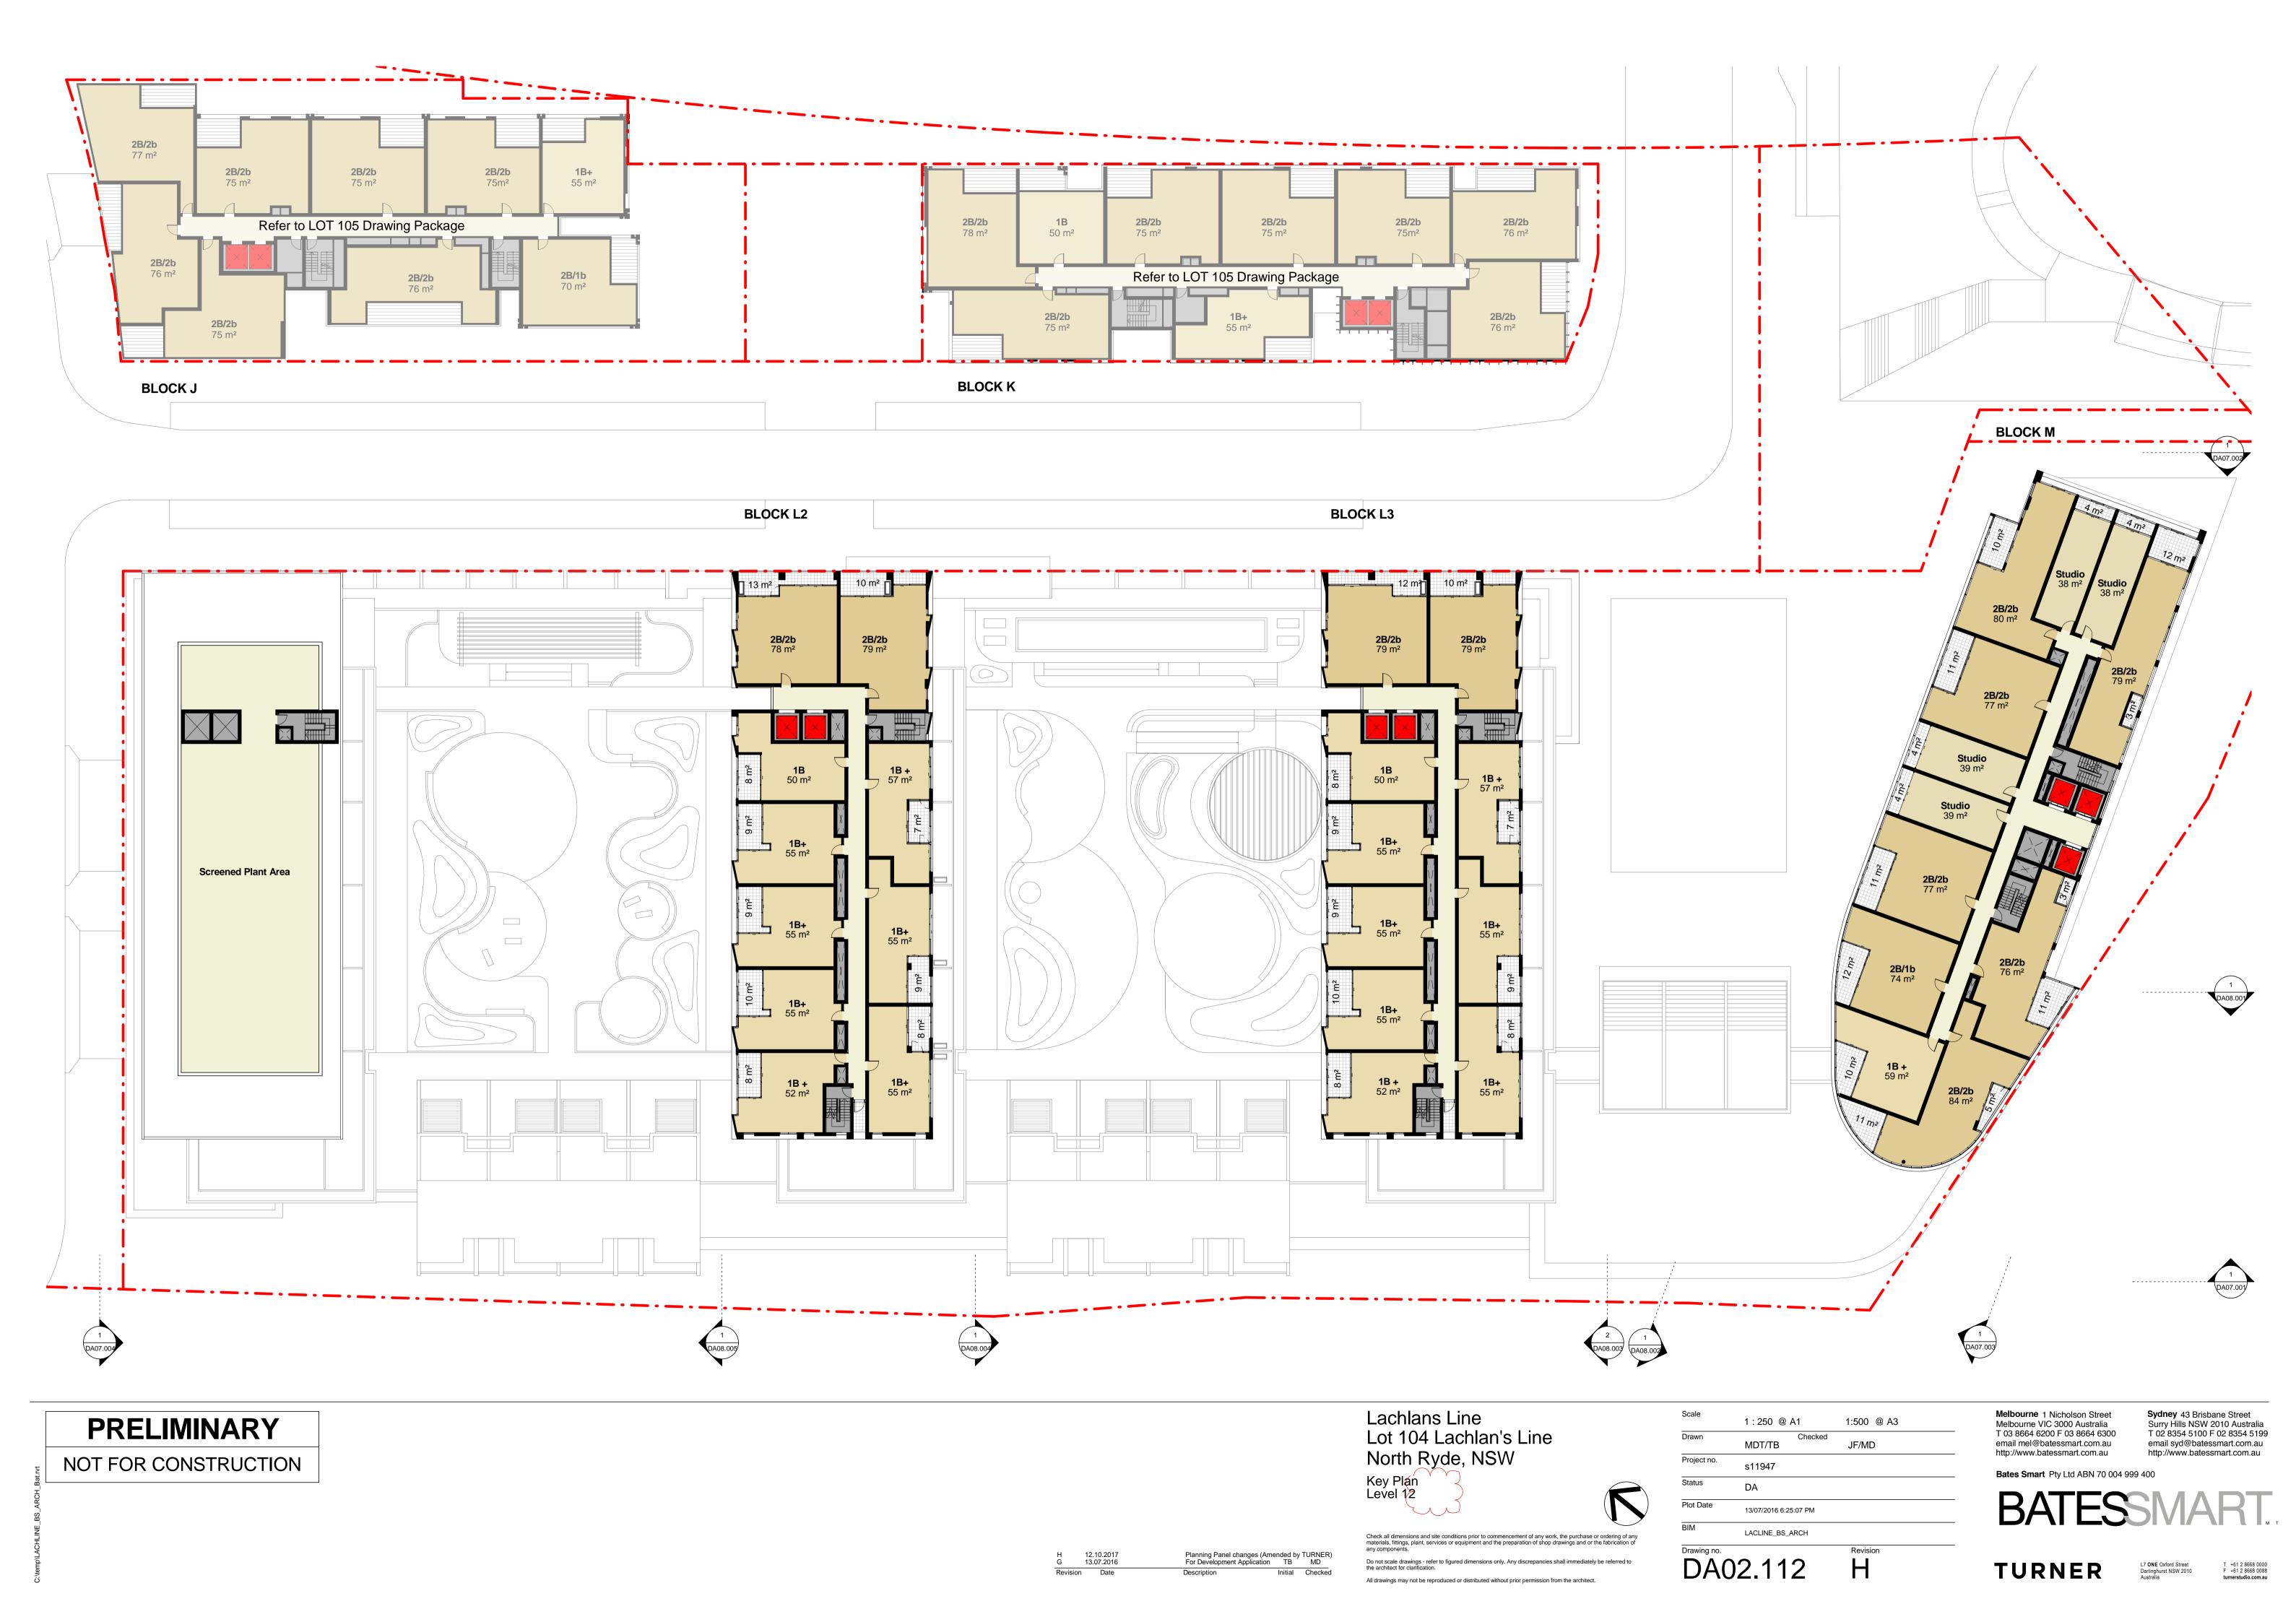

Lachlans Line Lot 104 Lachlan's Line North Ryde, NSW General Arrangement Plan
Building L3 - Levels 12-15

Check all dimensions and site conditions prior to commencement of any work, the purchase or ordering of any materials, fittings, plant, services or equipment and the preparation of shop drawings and or the fabrication of Do not scale drawings - refer to figured dimensions only. Any discrepancies shall immediately be referred to the architect for clarification.

All drawings may not be reproduced or distributed without prior permission from the architect.

| DA03.312    |                       | J          |  |
|-------------|-----------------------|------------|--|
| Drawing no. |                       | Revision   |  |
| BIM         | LACLINE_BS_ARCH       |            |  |
| Plot Date   | 14/07/2016 2:51:25 PM |            |  |
| Status      | DA                    |            |  |
| Project no. | s11947                |            |  |
| Drawn       | Checked TB/TG         | MD         |  |
| Scale       | 1 : 100 @ A1          | 1:200 @ A3 |  |