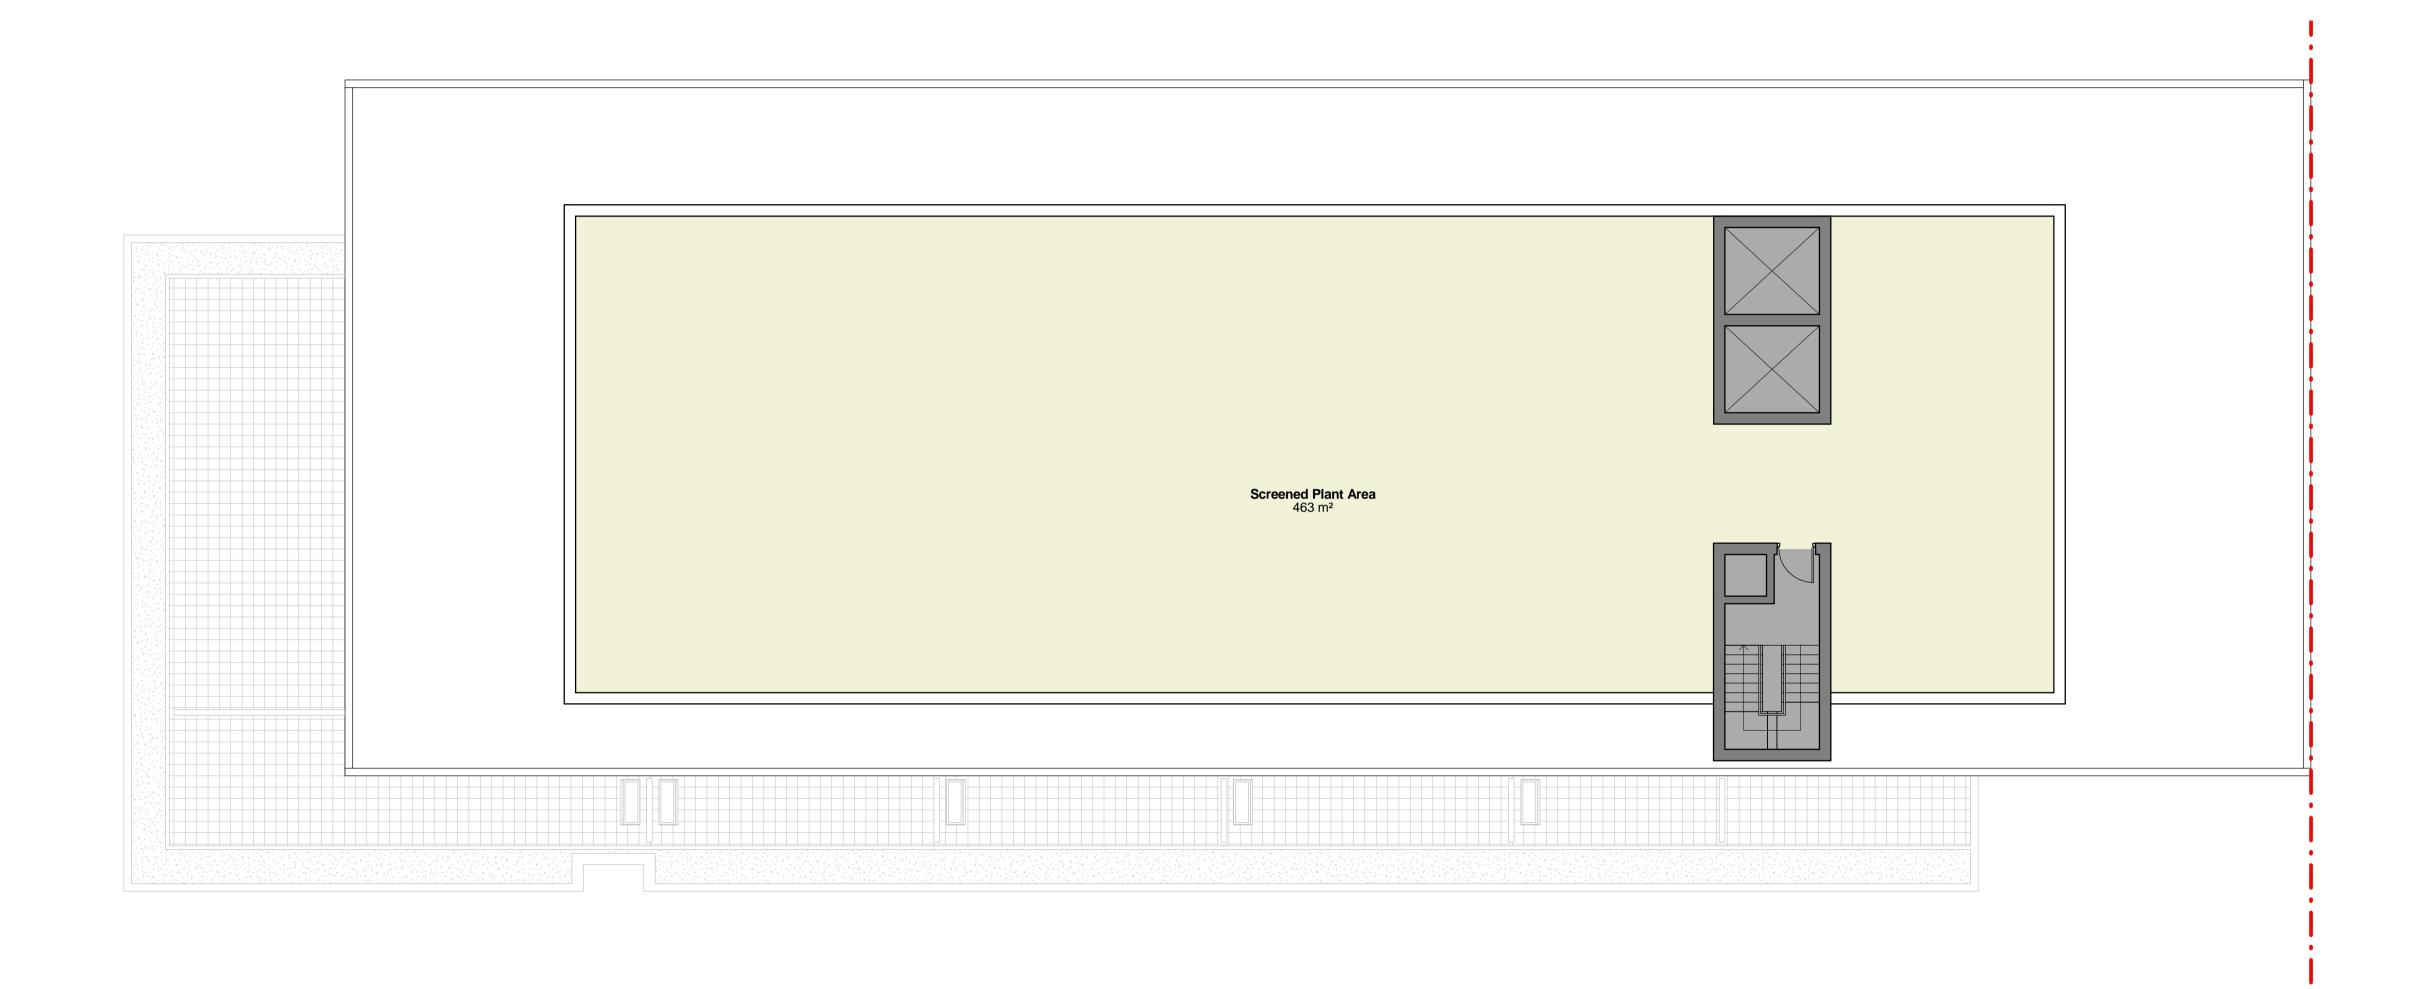

**Bates Smart** Pty Ltd ABN 70 004 999 400

BATESSMART

**TURNER** 

12.10.2017 13.07.2016

Planning Panel changes (Amended by TURNER) For Development Application TB MD

Lachlans Line Lot 104 Lachlan's Line North Ryde, NSW General Arrangement Plan
Building L3 - Level 16 (Plant)

Check all dimensions and site conditions prior to commencement of any work, the purchase or ordering of any materials, fittings, plant, services or equipment and the preparation of shop drawings and or the fabrication of

Drawing no. Revision H Do not scale drawings - refer to figured dimensions only. Any discrepancies shall immediately be referred to the architect for clarification. All drawings may not be reproduced or distributed without prior permission from the architect.

| Scale       | 1 : 100 @ A1          | 1:200 @ A3 |  |
|-------------|-----------------------|------------|--|
| Drawn       | Checked<br>TB         | MD         |  |
| Project no. | s11947                |            |  |
| Status      | DA                    |            |  |
| Plot Date   | 14/07/2016 2:51:32 PM |            |  |
| BIM         | LACLINE_BS_ARCH       |            |  |