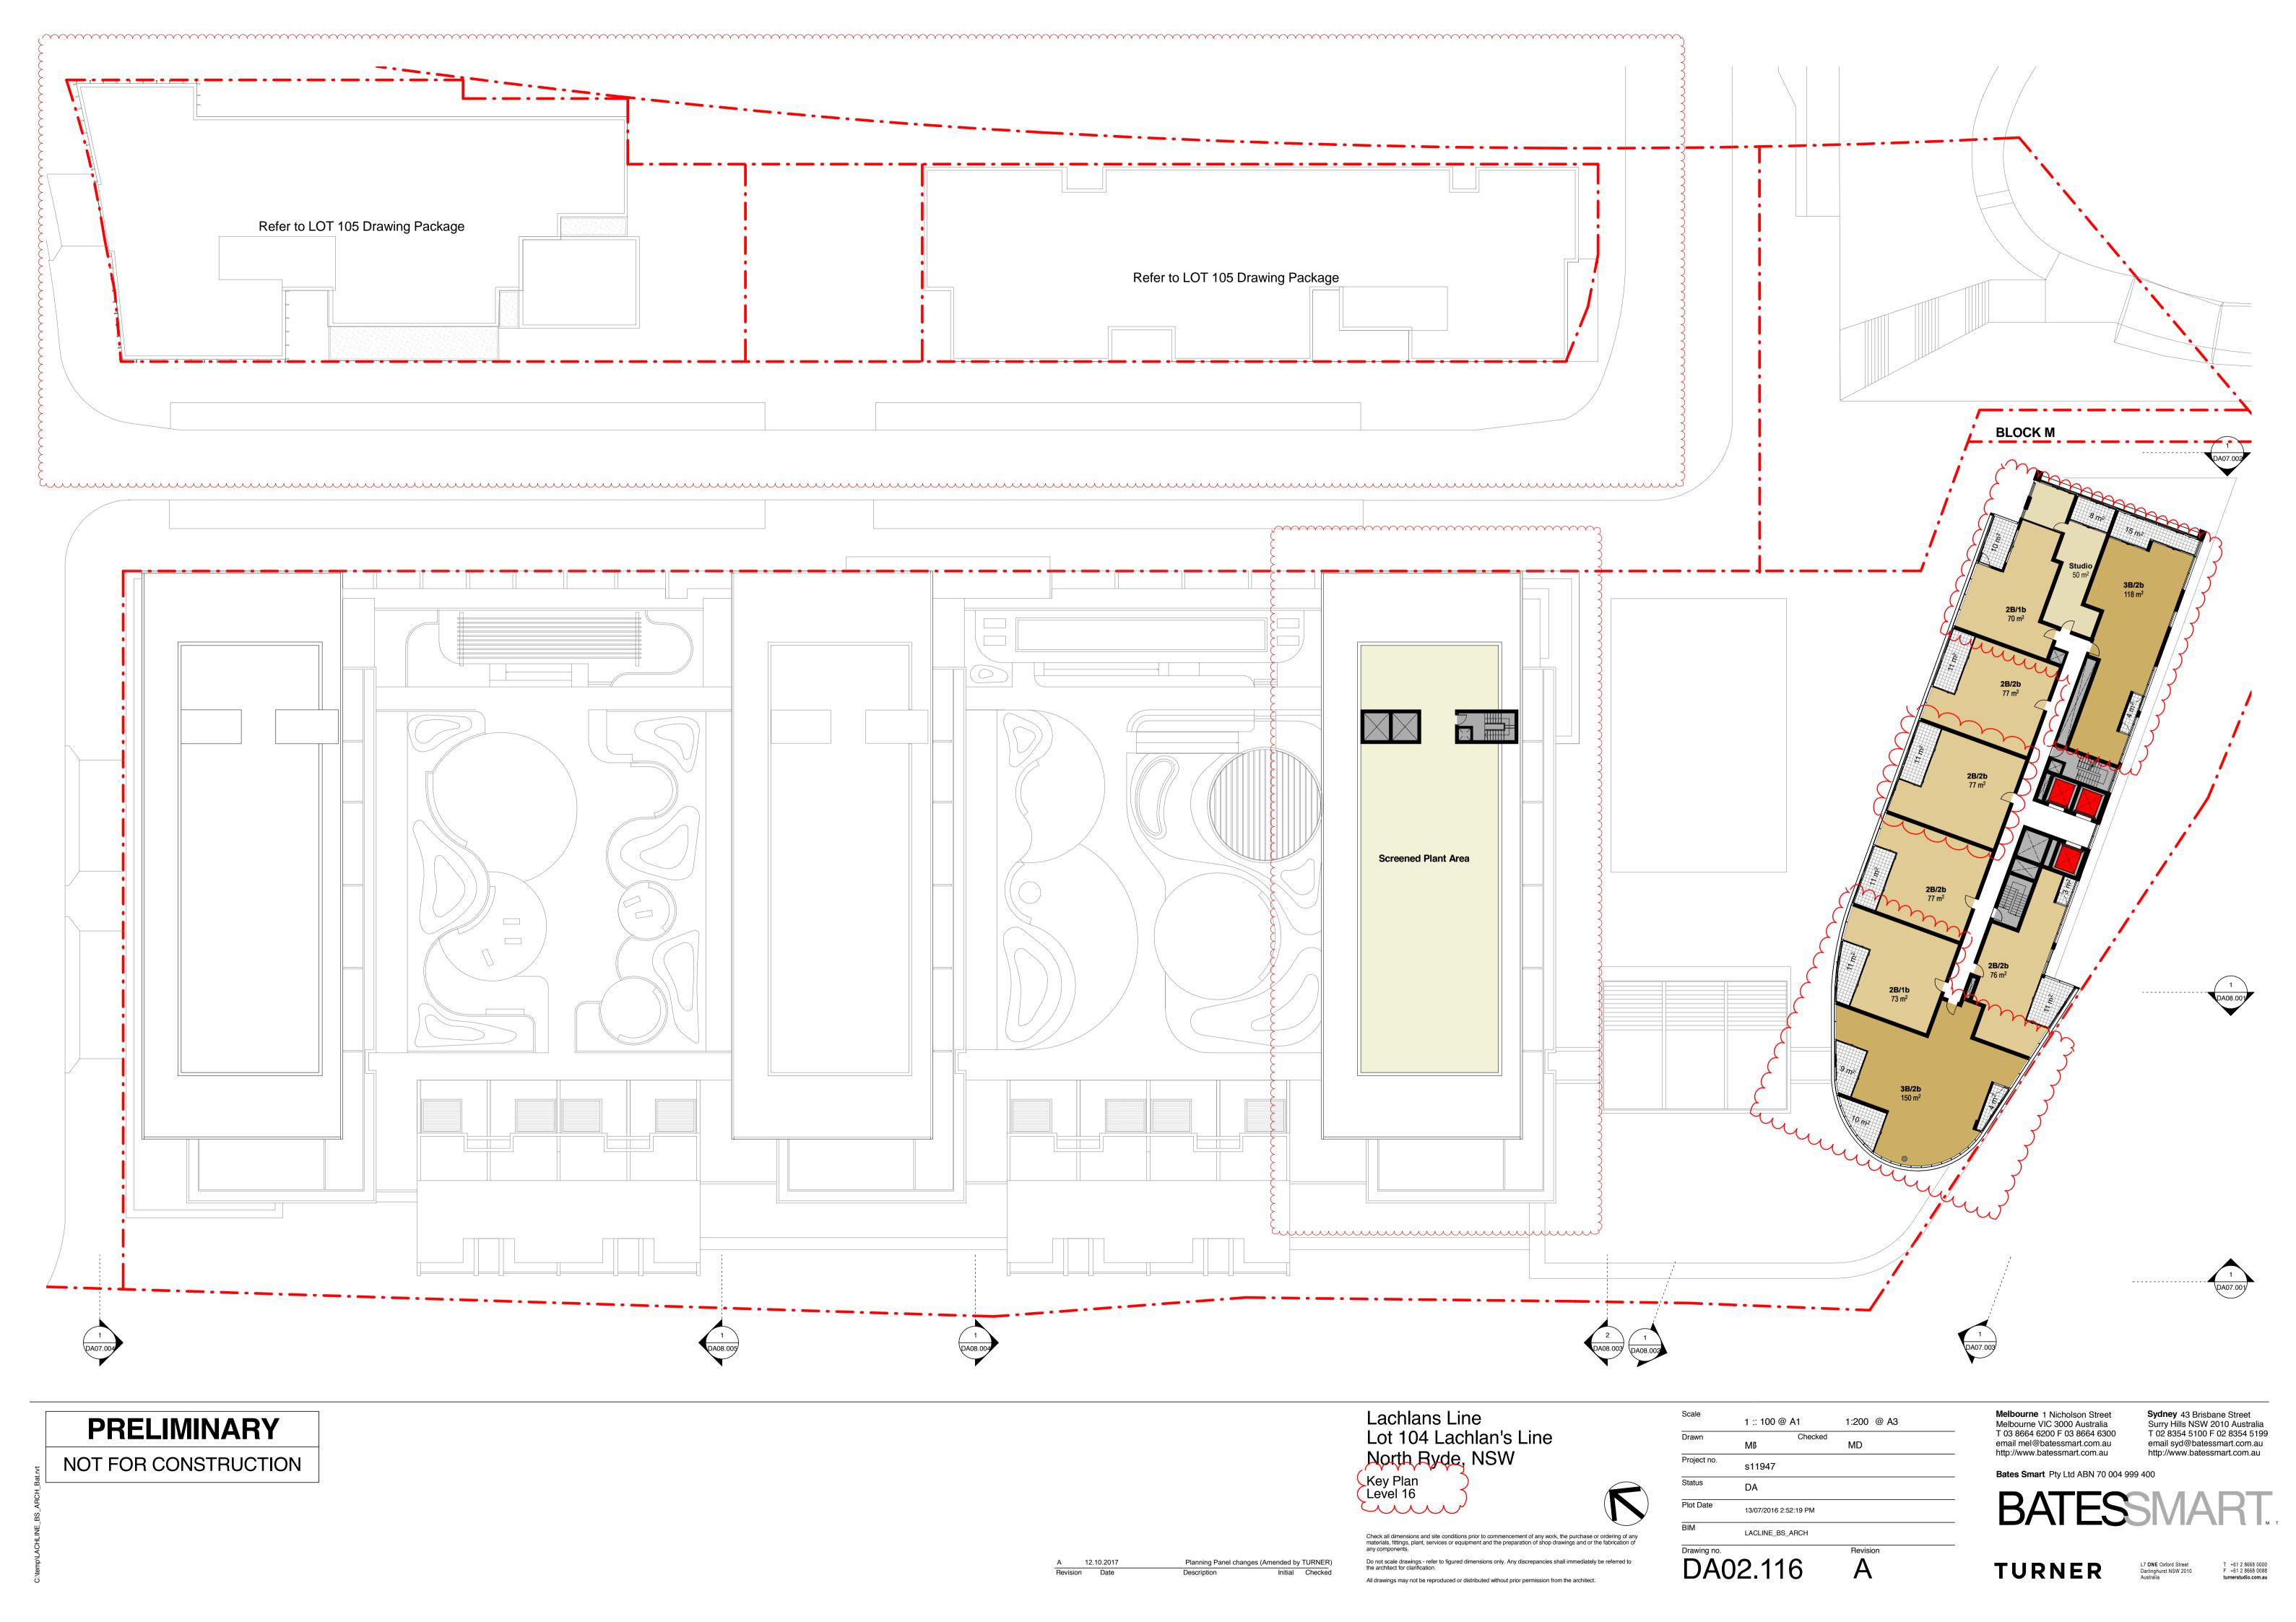

**Bates Smart** Pty Ltd ABN 70 004 999 400

BATESSMART

**TURNER** 

12.10.2017 13.07.2016

Planning Panel changes (Amended by TURNER) For Development Application TB MD

Lachlans Line Lot 104 Lachlan's Line North Ryde, NSW General Arrangement Plan
Building L3 - Level 16 (Plant)